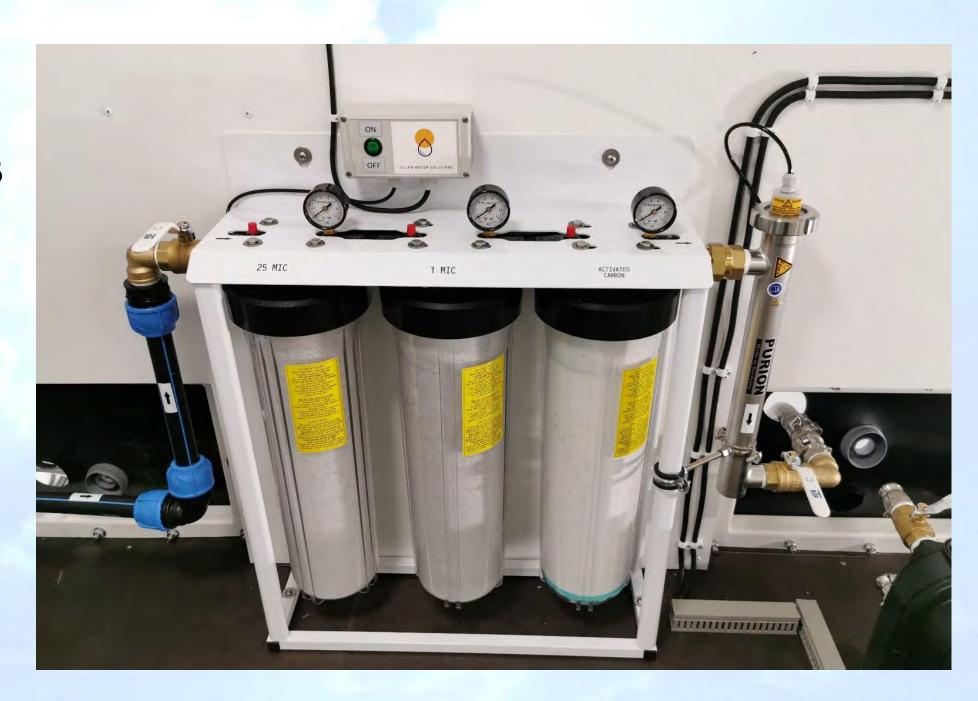

**SOLAR WATER SOLUTIONS** 

/Day

**HOSES** 1" and 12 mm flexible PVC

**SolarRO PRO 300** & DISTRIBUTION

200 L /h

**CONNECTORS** EN 14420-7, 1" **Camlock Quick** Release

**HYGIEN WATER** STORAGE (3 M<sup>3</sup>) & DISTRIBUTION

## **SolarRO PRO 300**

SOLAR WATER SOLUTIONS

## SolarUV 20" BB

SOLAR WATER SOLUTIONS