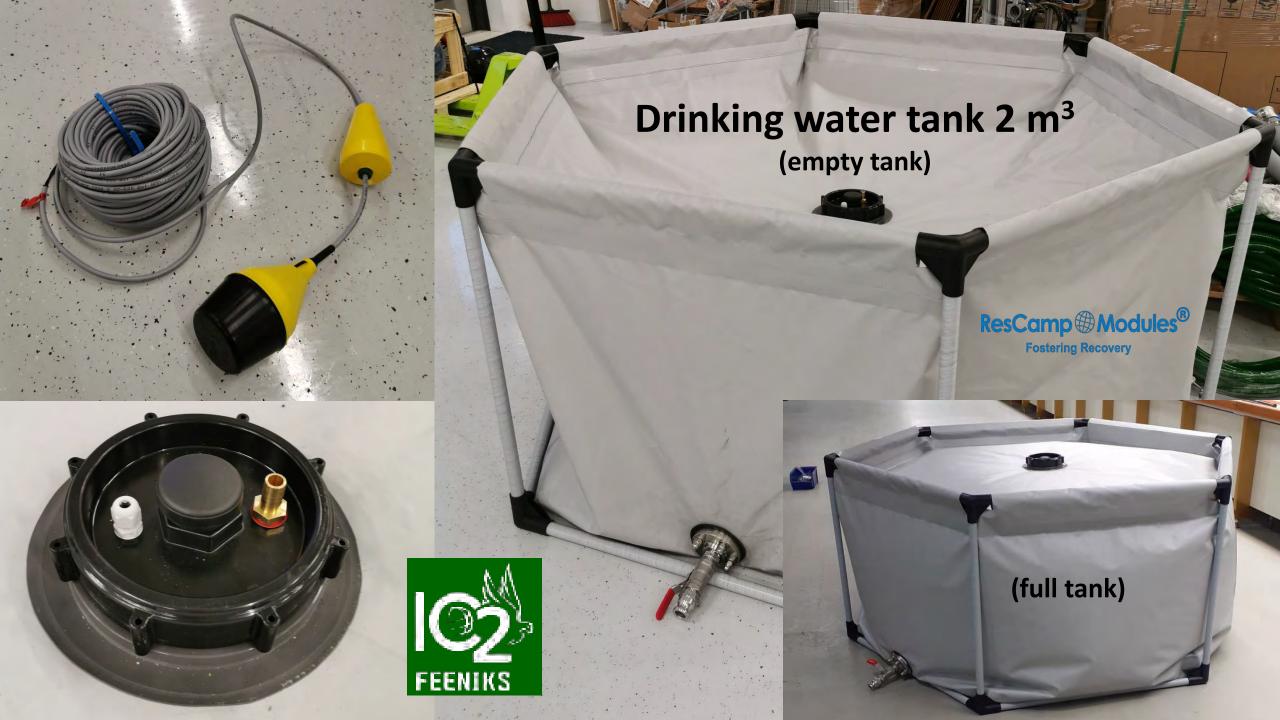

**Fostering Recovery** 

**Drinking** 

water

Hygien

water



## WATER COLLECTION, PURIFICATION & MANAGEMENT SYSTEM

WATER PURIFICATION STATION

**SolarUV** 

Residual water

**RAW WATER COLLECTION &** STORAGE  $(4 \times 5 = 20 \text{ M}^3)$ 

Raw (Source) Water: Well Borehole Lake River **Pond** 





**SOLAR WATER SOLUTIONS** 

/Day

**HOSES** 1" and 12 mm flexible PVC

**SolarRO PRO 300** & DISTRIBUTION

200 L /h

**CONNECTORS** EN 14420-7, 1" **Camlock Quick** Release

**HYGIEN WATER** STORAGE (3 M<sup>3</sup>) & DISTRIBUTION

**DRINKING WATER** 

STORAGE (2 M<sup>3</sup>)



1000 L/h

















## **SolarRO PRO 300**



SOLAR WATER SOLUTIONS



## SolarUV 20" BB



SOLAR WATER SOLUTIONS