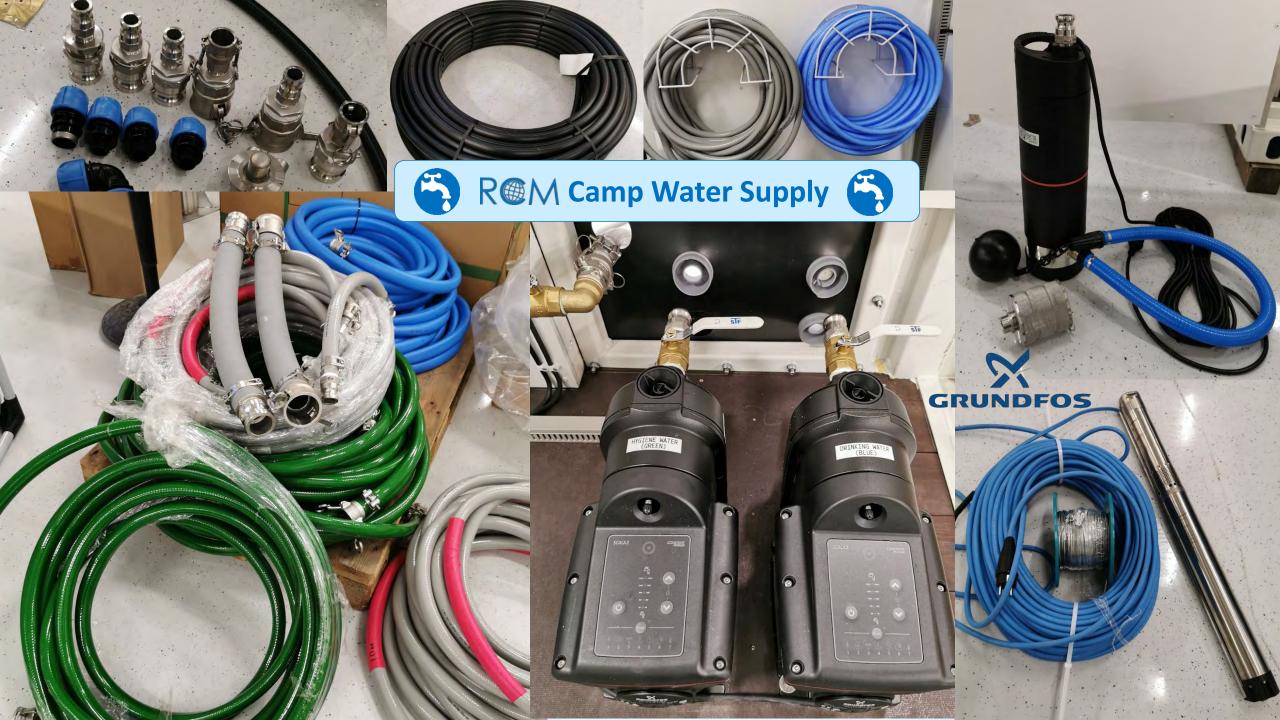

**SOLAR WATER SOLUTIONS** 

/Day

**HOSES** 1" and 12 mm flexible PVC

**SolarRO PRO 300** & DISTRIBUTION

200 L /h

**CONNECTORS** EN 14420-7, 1" **Camlock Quick** Release

**HYGIEN WATER** STORAGE (3 M<sup>3</sup>) & DISTRIBUTION