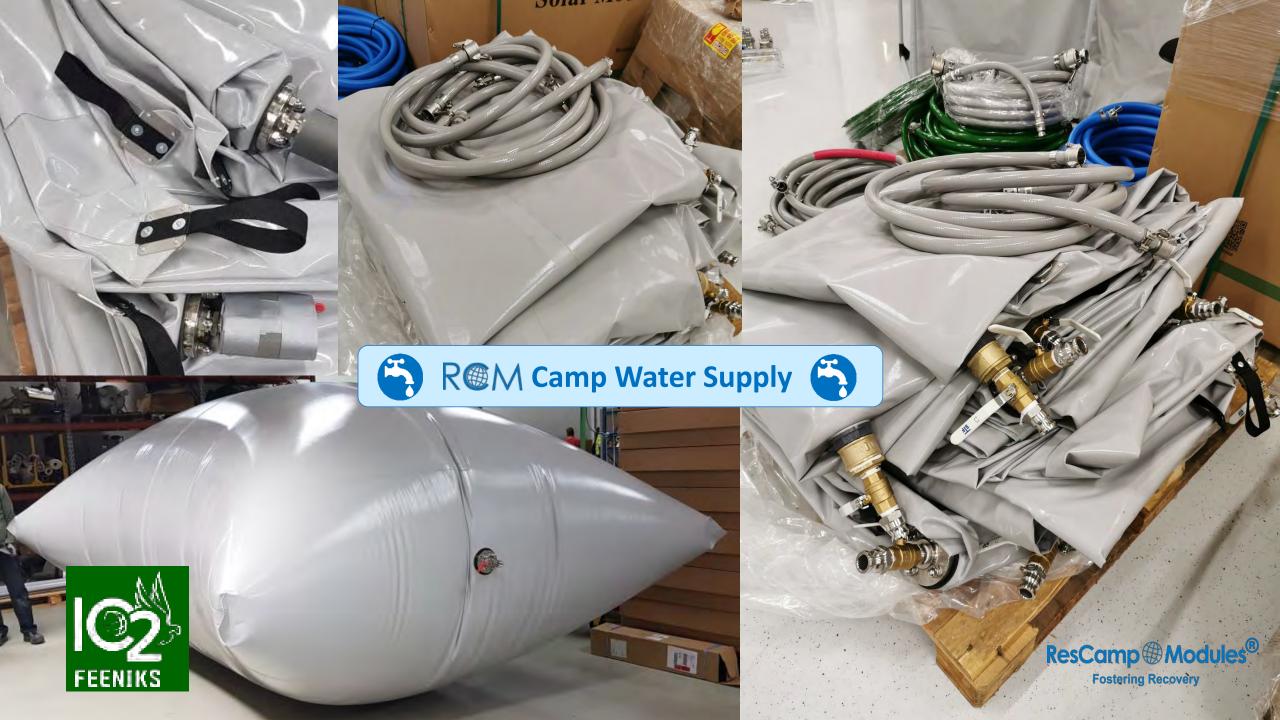

## WATER COLLECTION, PURIFICATION & MANAGEMENT SYSTEM

WATER PURIFICATION STATION

**SolarUV** 

Residual water

**RAW WATER COLLECTION &** STORAGE  $(4 \times 5 = 20 \text{ M}^3)$ 

Raw (Source) Water: Well Borehole Lake River **Pond** 

**SOLAR WATER SOLUTIONS** 

/Day

**HOSES** 1" and 12 mm flexible PVC

**SolarRO PRO 300** & DISTRIBUTION

200 L /h

**CONNECTORS** EN 14420-7, 1" **Camlock Quick** Release

**HYGIEN WATER** STORAGE (3 M<sup>3</sup>) & DISTRIBUTION

**DRINKING WATER** 

STORAGE (2 M<sup>3</sup>)

1000 L/h