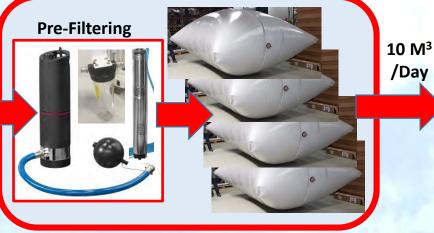

## WATER COLLECTION, PURIFICATION & MANAGEMENT SYSTEM

WATER PURIFICATION STATION

**SolarUV** 

Residual water

**RAW WATER COLLECTION &** STORAGE  $(4 \times 5 = 20 \text{ M}^3)$ 

Raw (Source) Water: Well Borehole Lake River **Pond** 

**SOLAR WATER SOLUTIONS** 

/Day

**HOSES** 1" and 12 mm flexible PVC

**SolarRO PRO 300** & DISTRIBUTION

200 L /h

**CONNECTORS** EN 14420-7, 1" **Camlock Quick** Release

**HYGIEN WATER** STORAGE (3 M<sup>3</sup>) & DISTRIBUTION

**DRINKING WATER** 

STORAGE (2 M<sup>3</sup>)

1000 L/h