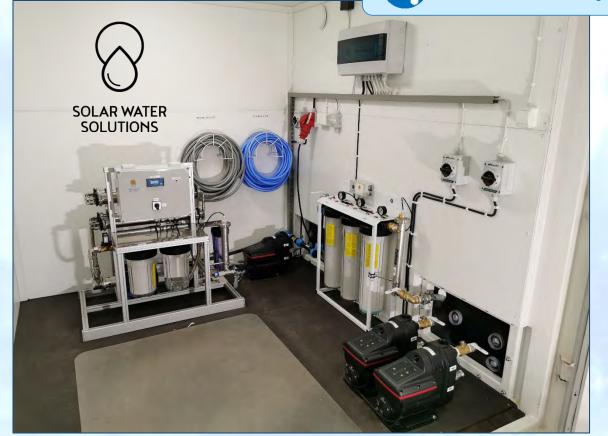

## WATER COLLECTION, PURIFICATION & MANAGEMENT SYSTEM

WATER PURIFICATION STATION

**SolarUV** 

Residual water

**RAW WATER COLLECTION &** STORAGE  $(4 \times 5 = 20 \text{ M}^3)$ 

Raw (Source) Water: Well Borehole Lake River **Pond** 

**SOLAR WATER SOLUTIONS** 

/Day

**HOSES** 1" and 12 mm flexible PVC

**SolarRO PRO 300** & DISTRIBUTION

200 L /h

**CONNECTORS** EN 14420-7, 1" **Camlock Quick** Release

**HYGIEN WATER** STORAGE (3 M<sup>3</sup>) & DISTRIBUTION

**DRINKING WATER** 

STORAGE (2 M<sup>3</sup>)

1000 L/h