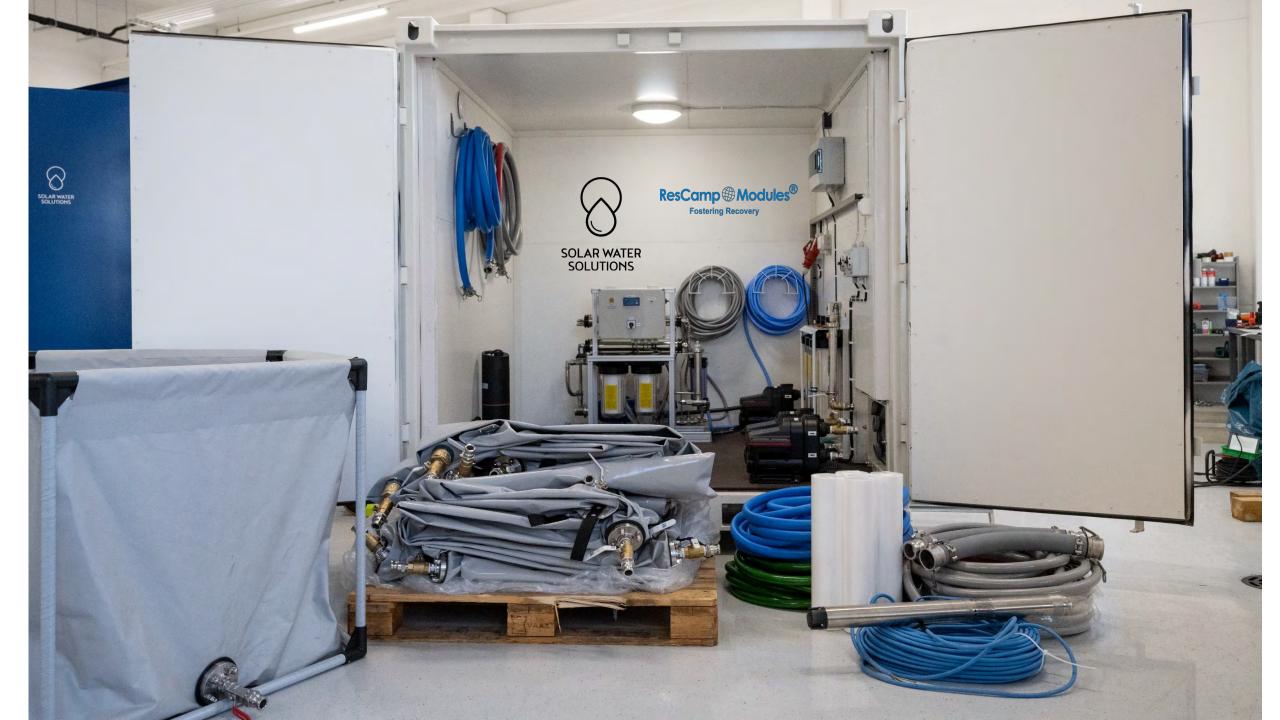

## WATER COLLECTION, PURIFICATION & MANAGEMENT SYSTEM

WATER PURIFICATION STATION

**SolarUV** 

Residual water

**RAW WATER COLLECTION &** STORAGE  $(4 \times 5 = 20 \text{ M}^3)$ 

Raw (Source) Water: Well Borehole Lake River **Pond** 

**SOLAR WATER SOLUTIONS** 

/Day

**HOSES** 1" and 12 mm flexible PVC

**SolarRO PRO 300** & DISTRIBUTION

200 L /h

**CONNECTORS** EN 14420-7, 1" **Camlock Quick** Release

**HYGIEN WATER** STORAGE (3 M<sup>3</sup>) & DISTRIBUTION

**DRINKING WATER** 

STORAGE (2 M<sup>3</sup>)

1000 L/h