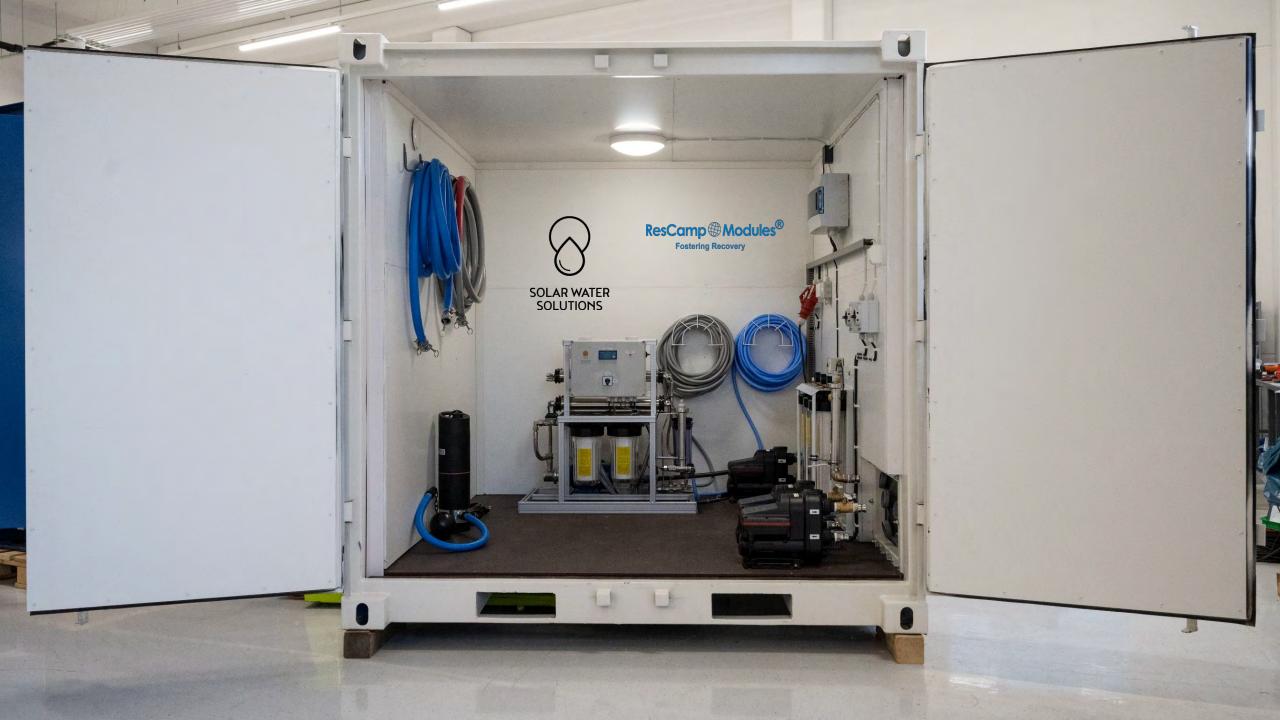

## WATER COLLECTION, PURIFICATION & MANAGEMENT SYSTEM

WATER PURIFICATION STATION

**SolarUV** 

Residual water

**RAW WATER COLLECTION &** STORAGE  $(4 \times 5 = 20 \text{ M}^3)$ 

Raw (Source) Water: Well Borehole Lake River **Pond** 

**SOLAR WATER SOLUTIONS** 

/Day

**HOSES** 1" and 12 mm flexible PVC

**SolarRO PRO 300** & DISTRIBUTION

200 L /h

**CONNECTORS** EN 14420-7, 1" **Camlock Quick** Release

**HYGIEN WATER** STORAGE (3 M<sup>3</sup>) & DISTRIBUTION

**DRINKING WATER** 

STORAGE (2 M<sup>3</sup>)

1000 L/h