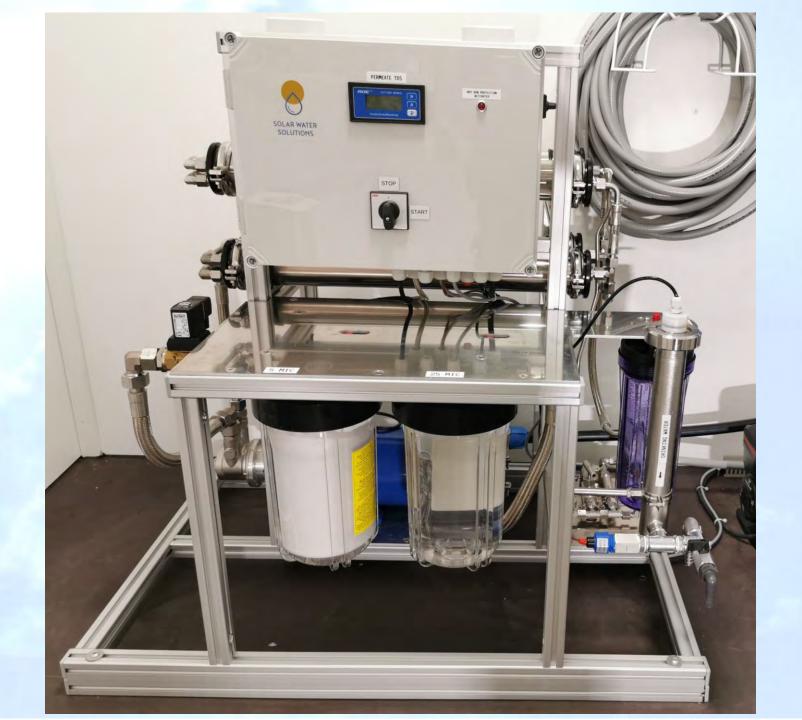

**Fostering Recovery** 

**Drinking** 

water

Hygien

water



## WATER COLLECTION, PURIFICATION & MANAGEMENT SYSTEM

WATER PURIFICATION STATION

**SolarUV** 

Residual water

**RAW WATER COLLECTION &** STORAGE  $(4 \times 5 = 20 \text{ M}^3)$ 

Raw (Source) Water: Well Borehole Lake River **Pond** 





**SOLAR WATER SOLUTIONS** 

/Day

**HOSES** 1" and 12 mm flexible PVC

**SolarRO PRO 300** & DISTRIBUTION

200 L /h

**CONNECTORS** EN 14420-7, 1" **Camlock Quick** Release

**HYGIEN WATER** STORAGE (3 M<sup>3</sup>) & DISTRIBUTION

**DRINKING WATER** 

STORAGE (2 M<sup>3</sup>)



1000 L/h

















## **SolarRO PRO 300**



SOLAR WATER SOLUTIONS



## SolarUV 20" BB



SOLAR WATER SOLUTIONS