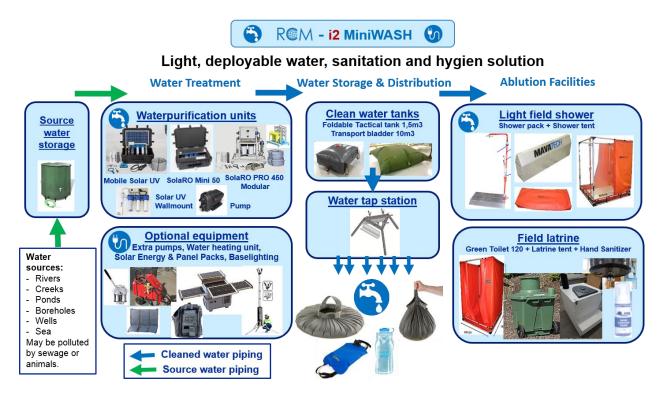

#### Comprehensive solutions currently under development are:

- RCM<sup>®</sup> MiniWASH
  - Portable, Deployable Water, Sanitation and Hygiene solution
- RCM<sup>®</sup> Protect
  - Integrated Camp and Site early warning, threat detection and protection solution
- RCM<sup>®</sup> Health
  - Mobile/Deployable Health Stations, Field Hospitals and Secondary Care solutions
- RCM<sup>®</sup> WaterTreat
  - Waste water treatment solutions for crisis management operation camps
- RCM<sup>®</sup> Pop-Up PrimarySchool
  - Training and School facilities for emergency needs
- RCM<sup>®</sup> RescueBase Mini
  - o Tailored to needs of base infra and aid personnel in a few containers
- RCM<sup>®</sup> MobileWater
  - Mobile Water purification solution for remote areas

## **RCM<sup>®</sup> Emergency Solutions – Catalogue**

Our special package, RCM<sup>®</sup> MiniWASH is intended for rescue and aid workers to support their needs of clean water, sanitation and hygiene. All single components of the package that can be designed for the needs from tens to one hundred people weighs less than 23 kg and are fully air transportable even in commercial flights as luggage. This package is originally designed to fulfil the needs of UNHCR.