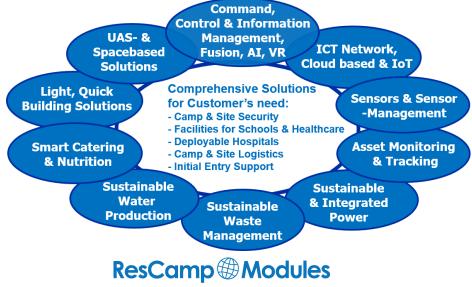

## ResCamp Modules<sup>®</sup>

- Provides camp and infrastructure solutions to support crisis management, disaster relief and humanitarian assistance
- Uses sustainable, modern technology for shelter, housing, energy, water, sanitation, catering, waste management, medical aid, protection and security, communication, transportation and information collection and management.
- Tailor made solutions are also usable for upgrading existing infrastructures and camps.
- Designs solutions together with the customer to meet all needs and requirements.
- Uses newest COTS innovations which has been tested and proven to function.

#### Comprehensive solutions currently under development are:

- RCM<sup>®</sup> MiniWASH
  - Portable, Deployable Water, Sanitation and Hygiene solution
- RCM<sup>®</sup> Protect
  - Integrated Camp and Site early warning, threat detection and protection solution
- RCM<sup>®</sup> Health
  - Mobile/Deployable Health Stations, Field Hospitals and Secondary Care solutions
- RCM<sup>®</sup> WaterTreat
  - Waste water treatment solutions for crisis management operation camps
- RCM<sup>®</sup> Pop-Up PrimarySchool
  - Training and School facilities for emergency needs
- RCM<sup>®</sup> RescueBase Mini
  - o Tailored to needs of base infra and aid personnel in a few containers
- RCM<sup>®</sup> MobileWater
  - Mobile Water purification solution for remote areas